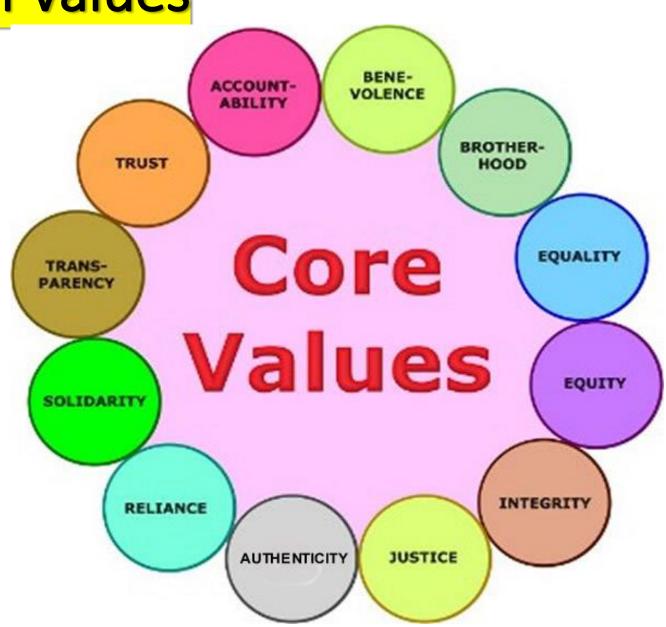

#### False Confidence and Mature & Old Soul Pain

Older Souls Know ENOUGH! You might not be certain of a method or outcome, but you know the direction.

Mature Soul Paradigm Values

- All are functions of Inclusion, Mutuality & Personal Awareness.
- Notice that: Victory, Ambition, Success, Power, Achievement and Dominance are NOT part of this list!