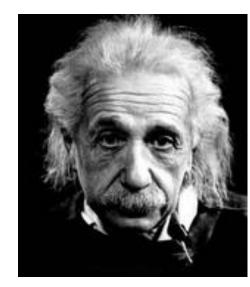

# Take It From a Paradigm Changer... Old Artisan - Albert Einstein

- "Problems cannot be solved with the same mind set that created them."
- "A man (person) should look for what is, and not for what he thinks should be."
- "In theory there is no difference between theory and practice. In practice there is."