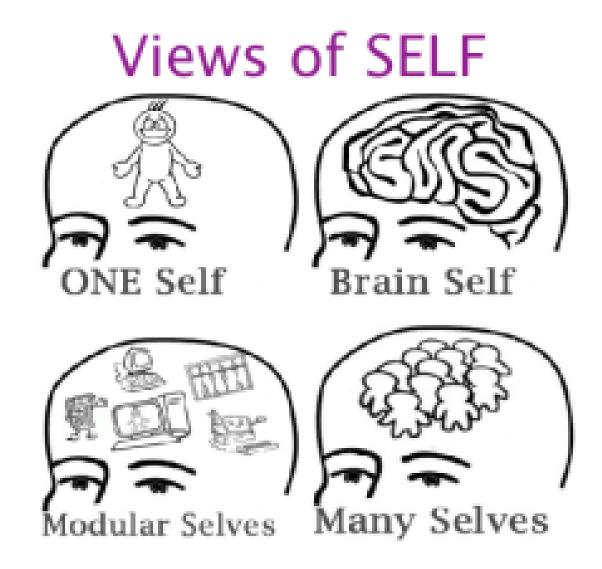

# **Begin Using All These Windows to View Self**

REDUCIBLE PHILOSOPHY MISAPPREHENSION

# Solipsism and Sub Personalities