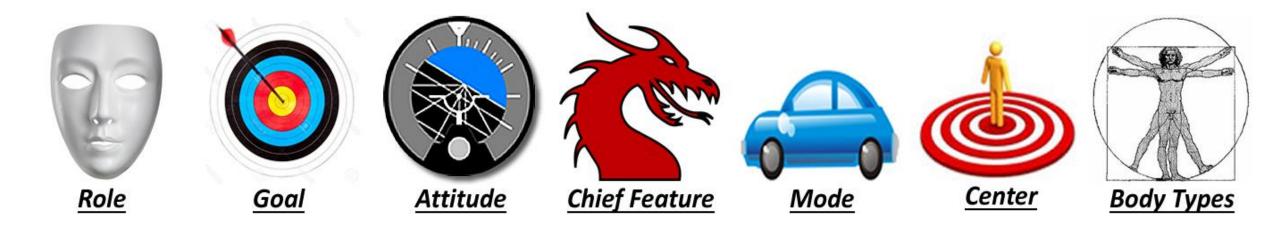

# 2024 Overleaves and Characteristics

- ROLE: Sage
- CASTING: King (Influencing the level of seriousness of the Sage)
- GOAL: Growth
- **ATTITUDE**: Pragmatist
- MODE: Aggression
- CENTER: Moving (Intellectual Part)
- CHIEF FEATURES: Impatience and Greed
- Body Type: Martial (Strength, Endurance, Reach)
- Frequency: 64
- Masc/Fem Ratio: 72-28