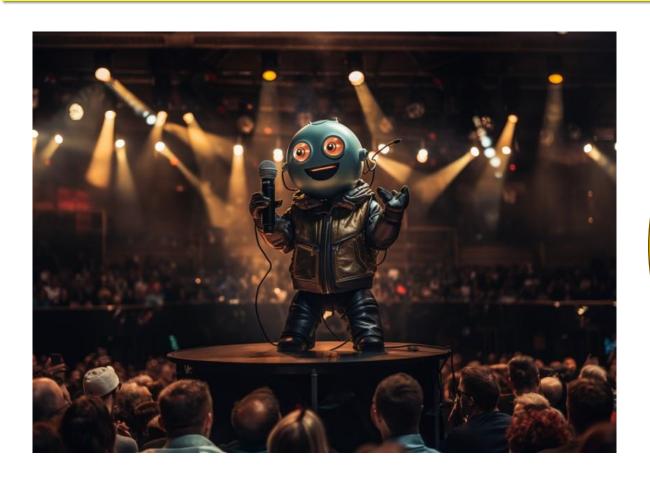

#### Al 'Spoofing' Deep Fakes are a threat to Truth

"Good Evening Everyone!

How many humans do we have in the audience tonight?

Let's give them a big download of Bits and Bytes."

In 2023, the Techno Realm made its greatest incursion into the Physical Plane with publicized AI.